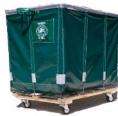

# DANDUX EXTRA DUTY TRUCKS

### **OVERVIEW**

Dandux Extra Duty Trucks (400-700 Series) are the most widely used and versatile trucks in the industry. Our trucks have applicability in just about every industry and can be used for everything from delicate linens to heavy metal or industrial parts; anywhere there is a need to move, stock, store, count, or protect.

#### STANDARD FFATURES

- All critical wear points including the top rim are reinforced for extra strength and durability
- Frames are constructed of high tensile strength spring steel that is elctro-welded
- Frame bottoms are welded plated flat steel bolted to kiln dried hardwood runners and caster boards.
- Come standard with high quality soft rubber / nonmarking casters with thread guards in a variety of caster patterns
- Water and wear resistant band
- Handles for easy maneuverability
- Convenient card pocket on one short end