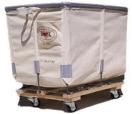

# DANDUX EXTRA DUTY TRUCKS

### **OVERVIEW**

Dandux Extra Duty Trucks (400-700 Series) are the most widely used and versatile trucks in the industry. Our trucks have applicability in just about every industry and can be used for everything from delicate linens to heavy metal or industrial parts; anywhere there is a need to move, stock, store, count, or protect.

#### STANDARD FFATURES

- All critical wear points including the top rim are reinforced for extra strength and durability
- Frames are constructed of high tensile strength spring steel that is elctro-welded
- Frame bottoms are welded plated flat steel bolted to kiln dried hardwood runners and caster boards.
- Come standard with high quality soft rubber / nonmarking casters with thread guards in a variety of caster patterns
- Water and wear resistant band
- Handles for easy maneuverability
- Convenient card pocket on one short end