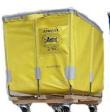

# DANDUX EXTRA DUTY TRUCKS

### **OVERVIEW**

Dandux Extra Duty Trucks (400-700 Series) are the most widely used and versatile trucks in the industry. Our trucks have applicability in just about every industry and can be used for everything from delicate linens to heavy metal or industrial parts; anywhere there is a need to move, stock, store, count, or protect.

#### STANDARD FFATURES

- All critical wear points including the top rim are reinforced for extra strength and durability
- Frames are constructed of high tensile strength spring steel that is elctro-welded
- Frame bottoms are welded plated flat steel bolted to kiln dried hardwood runners and caster boards.
- Come standard with high quality soft rubber / nonmarking casters with thread guards in a variety of caster patterns
- Water and wear resistant band
- Handles for easy maneuverability
- Convenient card pocket on one short end