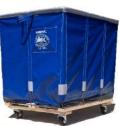

### **OVERVIEW**

Dandux Extra Duty Trucks (400-700 Series) are the most widely used and versatile trucks in the industry. Our trucks have applicability in just about every industry and can be used for everything from delicate linens to heavy metal or industrial parts; anywhere there is a need to move, stock, store, count, or protect.

#### STANDARD FFATURES

- All critical wear points including the top rim are reinforced for extra strength and durability
- Frames are constructed of high tensile strength spring steel that is elctro-welded
- Frame bottoms are welded plated flat steel bolted to kiln dried hardwood runners and caster boards.
- Come standard with high quality soft rubber / nonmarking casters with thread guards in a variety of caster patterns
- Water and wear resistant band
- Handles for easy maneuverability
- Convenient card pocket on one short end