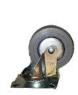

#### STANDARD FFATURES

- All critical wear points including the top rim are reinforced for extra strength and durability
- Frames are constructed of high tensile strength spring steel that is elctro-welded
- Frame bottoms are welded plated flat steel bolted to kiln dried hardwood runners and caster boards.
- Come standard with high quality soft rubber / nonmarking casters with thread guards in a variety of caster patterns
- Water and wear resistant band
- Handles for easy maneuverability
- Convenient card pocket on one short end