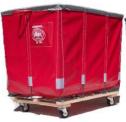

### **OVERVIEW**

Dandux Extra Duty Trucks (400-700 Series) are the most widely used and versatile trucks in the industry. Our trucks have applicability in just about every industry and can be used for everything from delicate linens to heavy metal or industrial parts; anywhere there is a need to move, stock, store, count, or protect.

#### STANDARD FFATURES

- All critical wear points including the top rim are reinforced for extra strength and durability
- Frames are constructed of high tensile strength spring steel that is elctro-welded
- Frame bottoms are welded plated flat steel bolted to kiln dried hardwood runners and caster boards.
- Come standard with high quality soft rubber / nonmarking casters with thread guards in a variety of caster patterns
- Water and wear resistant band
- Handles for easy maneuverability
- Convenient card pocket on one short end