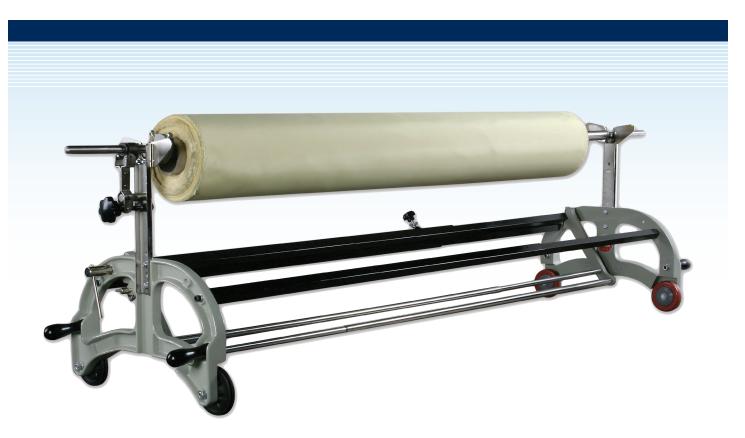

## **Expandable Spreader**

The Expandable Spreader is conducive to spreading multiple layers of various width materials using one system. The maneuverable spreader adjusts one-way or face-to-face spreading. Ideal for smaller shops with cloth rolls less than 150 lbs (68 kg) or as emergency machine for cutting rooms with motorized spreaders. The manual edge control and lifters guide the material as the operator spreads it along the cutting table.

### **Standard Features**

Manual Edge Control

Roll Bar

| Specifications        |                        |                           |
|-----------------------|------------------------|---------------------------|
| STANDARDS             | ENGLISH                | METRIC                    |
| Maximum Spread Height | 9 in.; 15 in. optional | 22.9 cm; 38.1 cm optional |
| Maximum Roll Weight   | 150 lbs.               | 68 kg                     |
| Maximum Roll Diameter | 24 in.                 | 60.96 cm                  |
| Roll Width            | 78 in.                 | 1.98 m                    |
| Machine Weight        | 75 lbs.                | 34 kg                     |