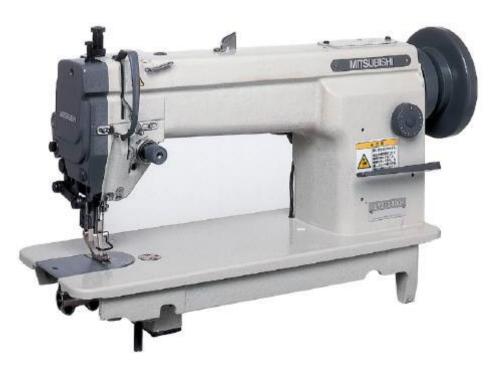

## LY2-3300-B0B

Single Needle Lock-stitch Machine(Upper and Lower Feed)

• A new lubrication mechanism is incorporated to improve the durability of the vertical feed bell crank mechanism.

• The large diameter pulley enables easy operations and enhanced workability.

| Applications               | Heavy          |
|----------------------------|----------------|
| Max. speed(r.p.m)          | 2,000          |
| Max. stitch length(mm)     | 8              |
| Presser-foot clearance(mm) | Knee/Hand:15/6 |
| Needle                     | 135x17#22      |
| Hook                       | Large          |
| Weight(kg)                 | 33             |