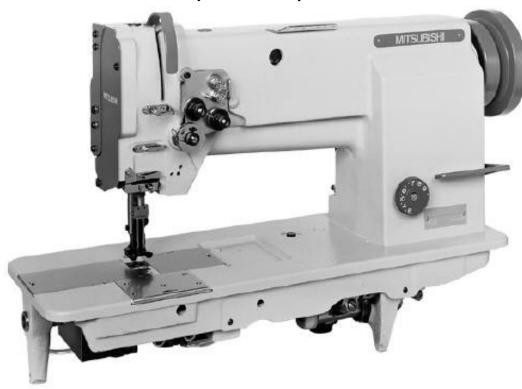

## LU2-4400-B0B/4420-B0B

Lock-stitch Machine (Compound Feed type)
Single Needle (LU2-4400-B0B) / Double Needle(LU2-4420-B0B)

- Optimum for stitching thick materials such as automobile seats, bags and sofa seats
- Automatic lubrication system allows easy maintenance

## DISTRIBUTED BY:

Dunlap Sunbrand International, Inc. +1 (270) 886 - 1390 / (800) 626 - 9200 WWW.DSInternational.Com Info@DSInternational.Com

| Model                      |          | LU2-4400       | LU2-4420                                |
|----------------------------|----------|----------------|-----------------------------------------|
|                            |          | -B0B           | -B0B                                    |
| Number of needle           |          | Single         | Double                                  |
| Applications               |          | Heavy          |                                         |
| Max. speed(r.p.m)          |          | 2,000          |                                         |
| Max. stitch length(mm)     |          | 9              |                                         |
| Presser-foot clearance(mm) |          | Knee/Hand:16/8 |                                         |
| Needle                     |          | 135x17#23      |                                         |
| Hook                       |          | Large          |                                         |
| Needle gauge(mm)           | Standard | -              | 6.4                                     |
|                            | Special  | -              | 3.2, 4, 4.8, 8, 9.5, 12.7, 16, 19, 25.4 |
| Weight(kg)                 |          | 39             |                                         |