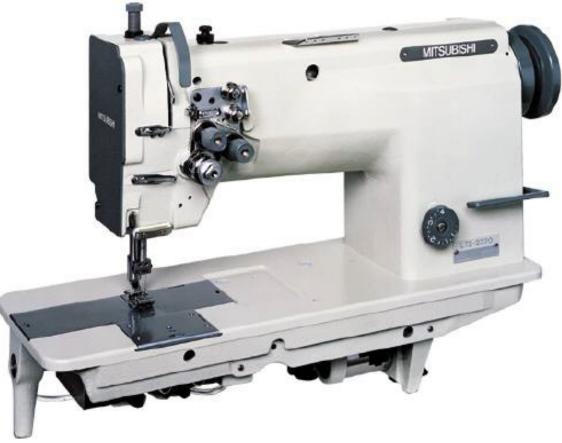

## LT2-2220-M0B/-B0B

Double Needle Lock-stitch Machine(Needle Feed type)

- Optimum for 2-needle stitching of thin to thick materials including shirts, work clothes and jeans
- Outstanding stitching with advancements to feed motion and presser foot mechanism

Dunlap Sunbrand International, Inc. +1 (270) 886 - 1390 / (800) 626 - 9200 WWW.DSInternational.Com Info@DSInternational.Com

| Model                      |          |                                      | -M0B        |                | -B0B  |
|----------------------------|----------|--------------------------------------|-------------|----------------|-------|
| Applications               |          | Ligh                                 | nt - Medium | Medium - Heavy |       |
| Max. speed(r.p.m)          |          |                                      | 4,000       | 3,000          |       |
| Max. stitch length(mm)     |          |                                      | 4           | 7              |       |
| Presser-foot clearance(mm) |          | Knee/Hand:13/7                       |             |                |       |
| Needle                     |          | 13                                   | 35x5#14     | 135x5#18       |       |
| Hook                       |          | F                                    | Regular     |                | Large |
| Needle gauge(mm)           | Standard | 6.4                                  |             |                |       |
|                            | NPC191   | 2.4, 3.2, 4, 4.8, 5.6, 8, 9.5, 12.7, |             |                |       |
|                            |          | 16, 19, 25.4, 28.5, 31.8, 38.1       |             |                |       |
| Weight(kg)                 |          | 41                                   |             |                |       |