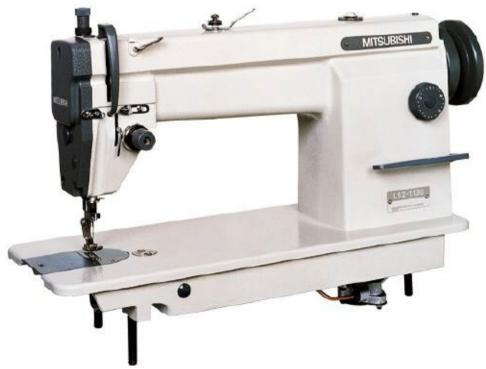

## LS2-1130-M0B / -H0B / -B0B

Single Needle Lock-stitch Machine

- Quality uniform stitching.
- Especially quiet with our popular low-noise low-vibration technology.
- Screw hole is provided on the bed of the machine for attaching a guide or folder.