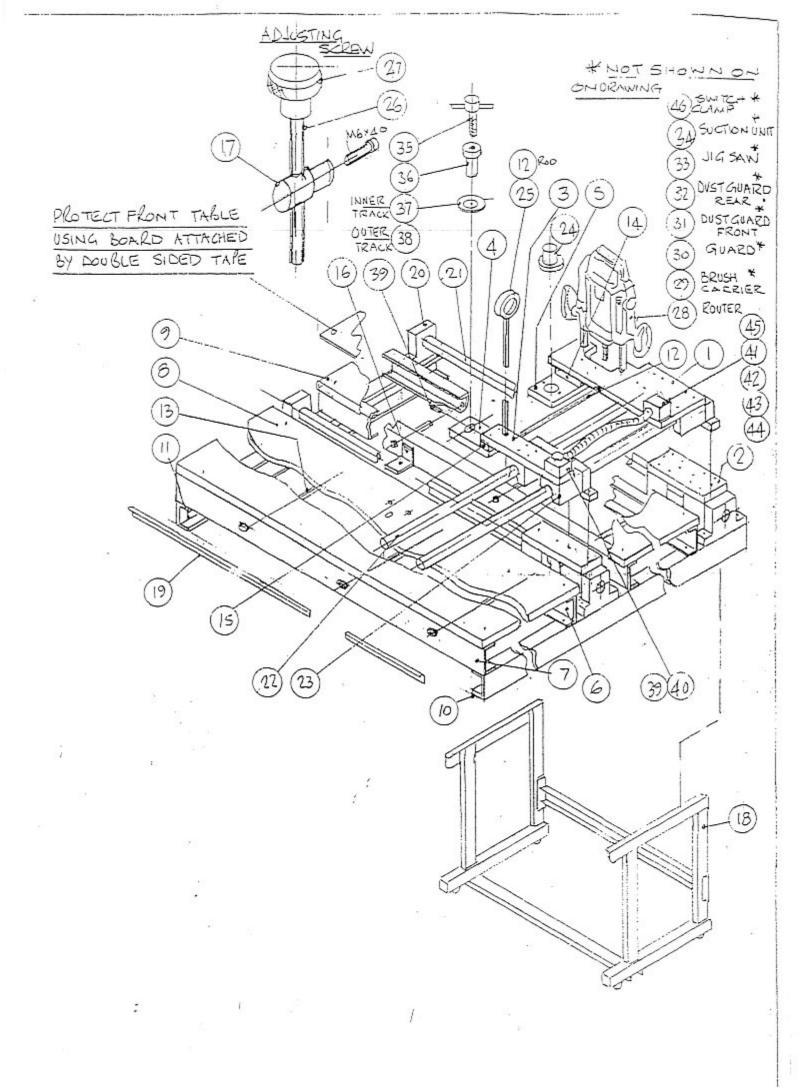

#### 7.0 Autotrak

| ITEM                                                                                                             | CODE No.                                                                                                                                                                                                                                                                                                 | DESCRIPTION                                                                                                                                                                                                                                                                                                                                                                                                                                                                                                                                                                                                                                                              | QTY                                       |
|------------------------------------------------------------------------------------------------------------------|----------------------------------------------------------------------------------------------------------------------------------------------------------------------------------------------------------------------------------------------------------------------------------------------------------|--------------------------------------------------------------------------------------------------------------------------------------------------------------------------------------------------------------------------------------------------------------------------------------------------------------------------------------------------------------------------------------------------------------------------------------------------------------------------------------------------------------------------------------------------------------------------------------------------------------------------------------------------------------------------|-------------------------------------------|
| 1 2 3 4 5 6 7 8 9 10 11 12 13 14 15 16 17 18 19 20 21 22 3 24 25 26 27 28 29 30 31 32 33 34 35 36 37 38 39 40 41 | CODE No.  018045 018046 018047 018048 018049 018050 018051 018052 018053 018054 018055 018056 018057 018041 018059 018060 018043 047154 018031 018062 018063 018064 018065 018012 018060 018042 018061 018042 018061 018042 018061 018042 018060 018040 018007 018006 018008 018009 018040 018066 058606 | Router Plate Bearing Plate 'X' Axis Bearing Plate 'Y' Axis Stylus Plate Extractor Mounting Plate Cross Beam (Front) Cross Beam (Rear) Table (Rear) Table (Front) End Mounting Beam R.H End Mounting Beam L.H Pusher / Pillar Tie Rod Spacer Spacing Block Support Adjusting Nut Stand Aluminium Extrusion Shaft Support SK25 Bearing Shaft 25x1270 Bearing Shaft 25x1270 Bearing Shaft 25x1000 Bearing SBR 25UU8 Dust Tube Connector Support Ring Adjust Screw Hand Knob Router Brush carrier Cutter Guard Dust Guard Dust Guard Dust Guard Dust Guard Dust Guard Stylus Retaining Screw Guide Bush Stylus Inner Track Stylus Outer Track Start Button Enclosure Conduit | QTY 1 2 1 1 1 1 1 1 1 1 1 1 1 1 1 1 1 1 1 |
| 42<br>43<br>44<br>45<br>46                                                                                       | 058614<br>046805<br>058624<br>018067<br>018068                                                                                                                                                                                                                                                           | Conduit Gland Cable Gland Enclosure (Junction Box) Terminal Block Bosch Switch Clamp                                                                                                                                                                                                                                                                                                                                                                                                                                                                                                                                                                                     | 2<br>2<br>1<br>1                          |
|                                                                                                                  |                                                                                                                                                                                                                                                                                                          |                                                                                                                                                                                                                                                                                                                                                                                                                                                                                                                                                                                                                                                                          |                                           |