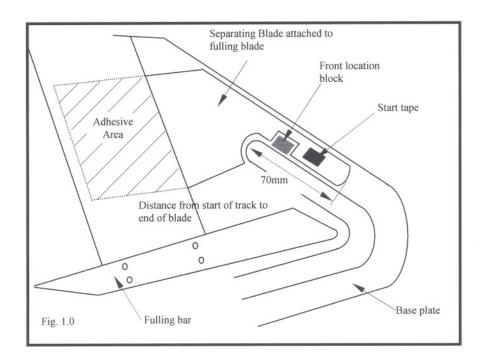

## Step-Back Trimming Separator Blade Manufacture.

Figure 1.0 below shows the size and position of the separator blade used on the step back trimming templates. This blade is used to separate the layers of material to allow the step back wire to slide between the layers without catching on the material.

The diagram below shows the position of the blade on a Front template. The same dimension applies for a collar jig if the size of the collar allows. The 70mm dimension may have to be revised to suit particular applications.

When a template is made without a fulling bar the separator blade can be hinged from the rear of the template.

Materials Used: Tin

Double Sided Tape