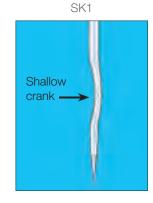

#### SK1 Series \*patented needle

This series is effective in preventing skipped stitches of thick materials including car seat, denim, etc.

The key feature enables easy looper adjustment without any processing of needle plate compared to other needles with crank geometry.

Needle with crank geometry