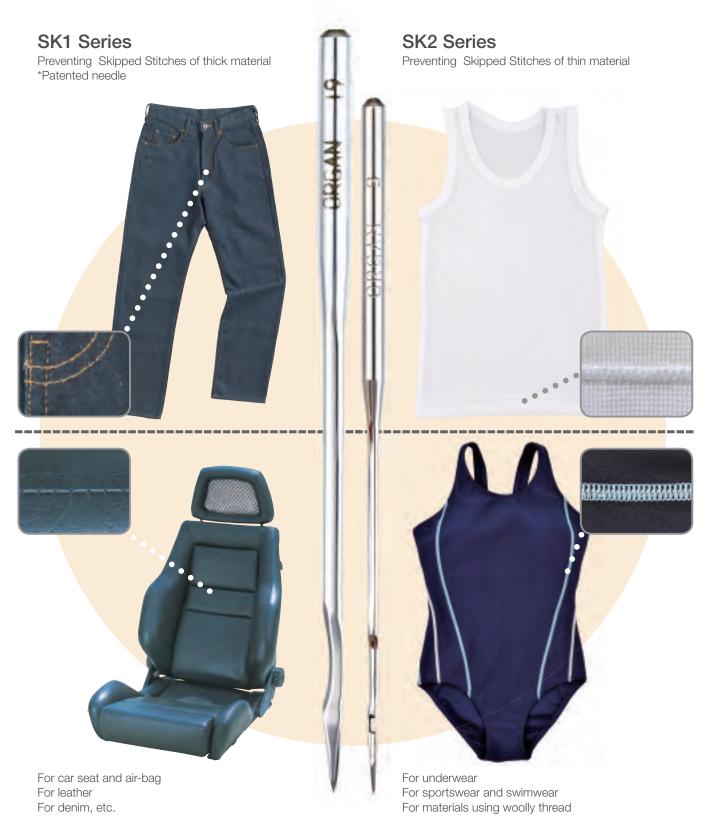

#### SK1 Series \*patented needle

This series is effective in preventing skipped stitches of thick materials including car seat, denim, etc.

The key feature enables easy looper adjustment without any processing of needle plate compared to other needles with crank geometry.

#### **SK1 Series**

| SYSTEM        | 14 | 16 | 18 | 19 | 20 | 21 | 22 | 23 | 24 | NORMAL SYSTEM |
|---------------|----|----|----|----|----|----|----|----|----|---------------|
| DPX17-SK1     | •  | •  | •  | •  | •  | •  | •  | •  | •  | DPX17         |
| DPX134-SK1    | •  | •  | •  |    |    |    |    | •  |    | DPX5, DPX134  |
| DPX35R-SK1    | •  | •  | •  |    |    |    |    | •  |    | DPX35R        |
| UYX128GAS-SK1 |    | •  | •  |    |    |    |    |    |    | UYX128GAS     |