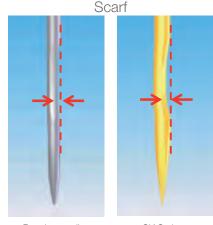

#### **SK Series**

Skipped stitches and thread breakage may occur by missed thread pick up which unstable loop formation can cause.

The deep scarf and the special shaped area around the eye of SK series guarantee stable loop formation and beautiful seams.