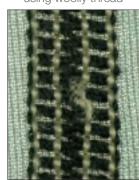

#### **SK2 Series**

This series with a deep scarf enables consistent seam appearance under severe conditions.

FLX118-SK2 is effective in preventing missed thread pick up using high-elastic threads including woolly thread.

Missed thread pick up using woolly thread

Seams using SK2