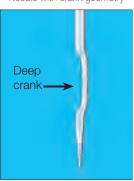

#### SK1 Series \*patented needle

This series is effective in preventing skipped stitches of thick materials including car seat, denim, etc.

The key feature enables easy looper adjustment without any processing of needle plate compared to other needles with crank geometry.

Needle with crank geometry