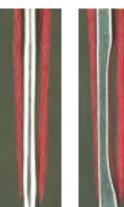

# **Product Brochure**

製品カタログ産品目録

Sewing machine needles ミシン針 縫紉針



Preventing Skipped Stitches · Thread Breakage

## ORGAN® NEEDLES INFORMATION

**SK** Series







### SK series enable stable loop formation under severe sewing conditions

#### **SK Series**

Skipped stitches and thread breakage may occur by missed thread pick up which unstable loop formation can cause.

The deep scarf and the special shaped area around the eye of SK series guarantee stable loop formation and beautiful seams.



Regular needle



Regular needle

SK Series

#### SK1 Series \*patented needle

This series is effective in preventing skipped stitches of thick materials including car seat, denim, etc.

The key feature enables easy looper adjustment without any processing of needle plate compared to other needles with crank geometry.

Needle with crank geometry





#### **SK2 Series**

This series with a deep scarf enables consistent seam appearance under severe conditions.

FLX118-SK2 is effective in preventing missed thread pick up using high-elastic threads including woolly thread.

Missed thread pick up using woolly thread



Seams using SK2



#### **SK1 Series**

| SYSTEM        | 14 | 16 | 18 | 19 | 20 | 21 | 22 | 23 | 24 | NORMAL SYSTEM |
|---------------|----|----|----|----|----|----|----|---