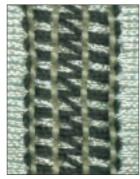

#### **SK2 Series**

This series with a deep scarf enables consistent seam appearance under severe conditions.

FLX118-SK2 is effective in preventing missed thread pick up using high-elastic threads including woolly thread.

Missed thread pick up using woolly thread

Seams using SK2