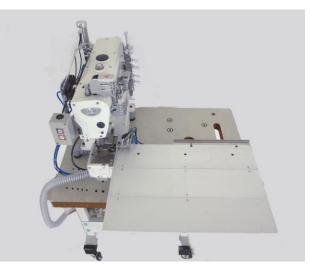

## MADE IN JAPAN

T-shirt sleeve hemming machine

## NR9803GALK-ABH2R

3 needle cylinder bed, top and bottom coverstitch machine with left side fabric knife and semi-automatic hemming device for T-shirts sleeves