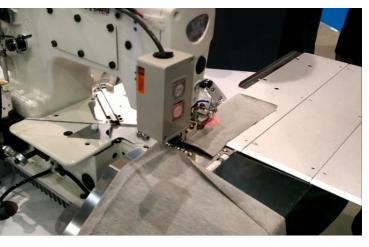

## Features

ABH2R: Semi-automation device of simple sleeve hemming

- 1. put fabrics and push button or tap a pedal
- 2. Automatically it blows air to make a hem and start to sew
- 3. Continue to put sleeves