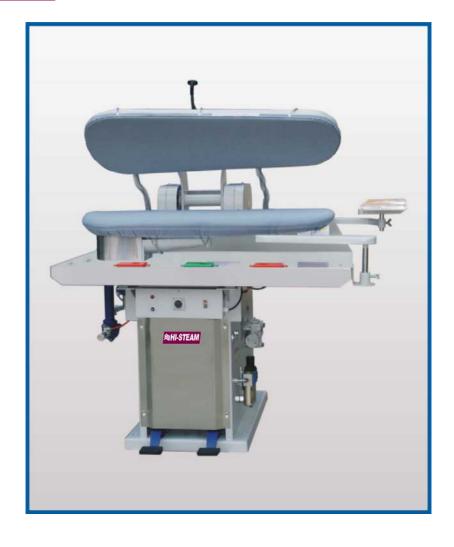

## **PND-1142U** Utility Press

## Features:

- Timer controlled
- Stainless steel table
- Two hand operation
- Stainless steel adjustable iron stand
- Heavy duty construction throughout
- 24 volt control system for safety

| ELECTRICITY    | 110 VOLTS 1 PHASE         |
|----------------|---------------------------|
| AIR PRESSURE   | 80 PSI                    |
| STEAM PRESSURE | 125 PSI MAX               |
| MACHINE SIZE   | 47.25" WIDE X 42.25" DEEP |
| NET WEIGHT     | 705 LBS.                  |