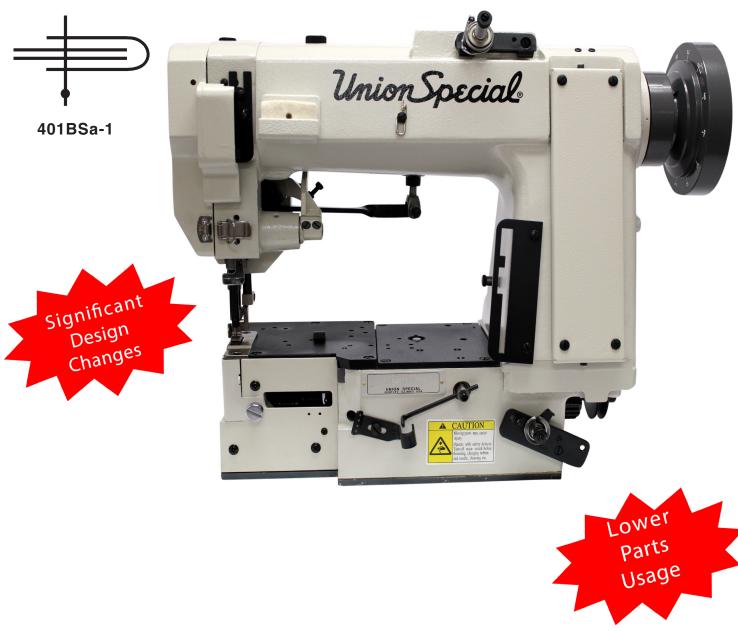

## US300UX7 TAPE EDGE SEWING HEAD

Single Needle, Double Locked Chainstitch, Tape Edge Sewing Machine Head with Compound Walking Foot.

New and Improved 300UX7 is the best 300U head available on the market today. Significant design improvements reduce internal parts usage and make it more reliable & productive than the competition.

## US300UX7 Design Improvements

- Self lubricating bushings added to the needle bar rock frame for increased stability, strength and longevity without the use of oil.
- Increased the eccentric of needle bar crank for higher capacity.
- Lifting foot made thinner to avoid contact between needle bar and foot when sewing heavy material.