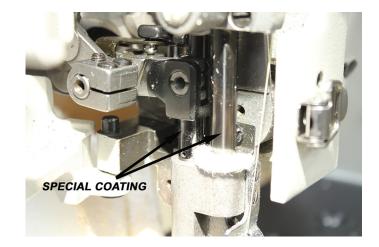

 Specially coated needle bar and presser bar for longer life and smoother movements without the use of oil.