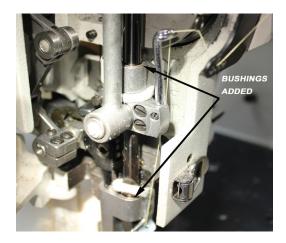

## US300UX7 Design Improvements

- Self lubricating bushings added to the needle bar rock frame for increased stability, strength and longevity without the use of oil.
- Increased the eccentric of needle bar crank for higher capacity.
- Lifting foot made thinner to avoid contact between needle bar and foot when sewing heavy material.