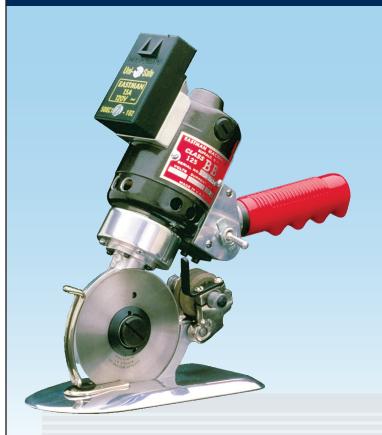

### **LITTLE GIANT MODEL BB32**

The BB32 features a 3-1/4" (8.26cm) blade with a high torque motor to maintain power under heavy loads.

This machine is an economical alternative for cutting heavier weight materials such as upholstery and industrial fabrics

The double bevel blade eliminates material jamming between the blade and plate.

Like all Eastman round knives, the Little Giant is perfect for cutting large radius curves and straight lines.